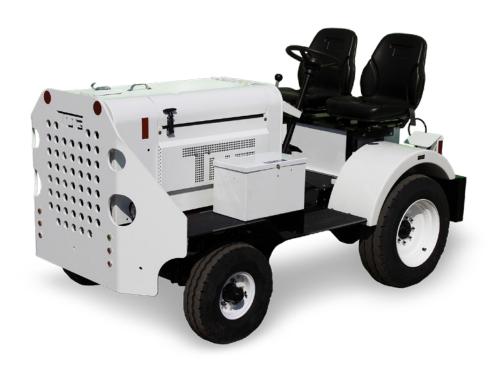

## TUG - MA

The TUG™ MA stands strong with trusted durability and reliability, even in the most demanding environments. Experience effortless maneuvering with power steering, ensuring smooth navigation through any task. Equipped with a heavy-duty axle, this tractor can handle heavy loads with ease. Several engine and hitch options offer versatility to best suit your specific operational needs. Heighten your productivity with the TUG MA, where durability, reliability, and flexibility come together to set the new standard in the world of ground support equipment.