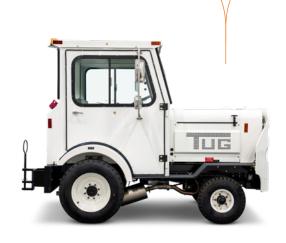

## TUG - MA

The TUG™ MA stands strong with trusted durability and reliability, even in the most demanding environments. Experience effortless maneuvering with power steering, ensuring smooth navigation through any task. Equipped with a heavy-duty axle, this tractor can handle heavy loads with ease. Several engine and hitch options offer versatility to best suit your specific operational needs. Heighten your productivity with the TUG MA, where durability, reliability, and flexibility come together to set the new standard in the world of ground support equipment.