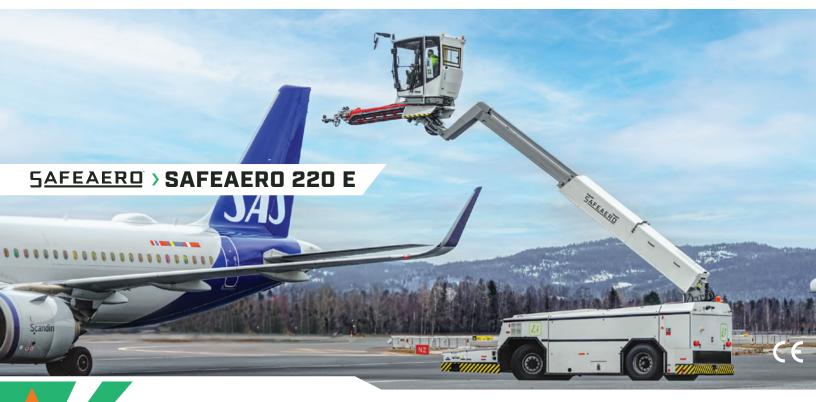

112919

UG

Powered by lithium batteries, The Safeaero 220 E with Intellimix™ technology increases productivity and decreases environmental impact through eliminating the need to purge fluids between planes.