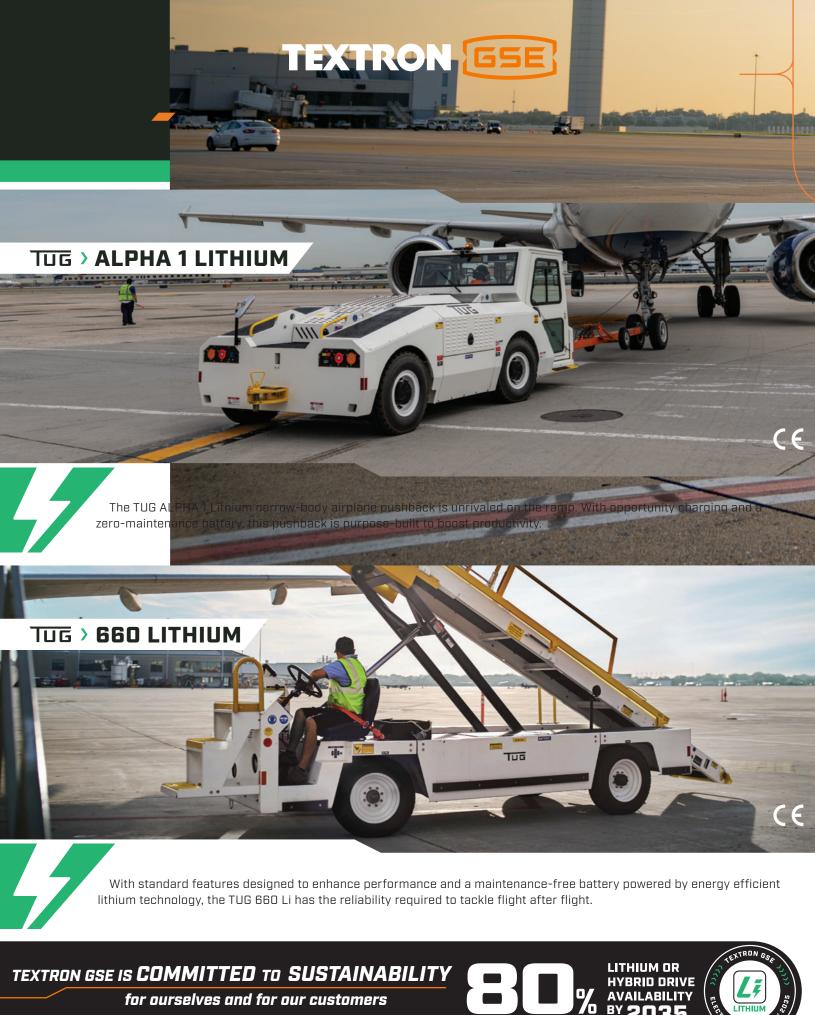

BY

for ourselves and for our customers

## TUG > ENDURANCE

The lithium-powered TUG Endurance™ baggage tractor utilizes highly efficient General Motors and PCS technology for best-in-class maneuverability, easier serviceability, and enhanced safety.

112919

UG



Powered by lithium batteries, The Safeaero 220 E with Intellimix™ technology increases productivity and decreases environmental impact through eliminating the need to purge fluids between planes.



Textron GSE consolidated its operations in 2022, combining five facilities into two. One is the new world headquarters in Cartersville, Georgia. This transition has enabled an increase in efficiency initiatives that have led to a decrease in both greenhouse gas emissions and energy utilization by 30% in 2023 against a 2019 baseline